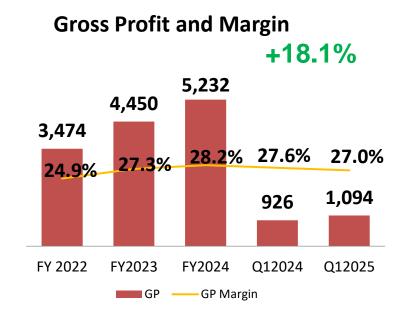

chipelago.

#### **Cosco's Grocery Retail Network**



|              | <b>PUREGOLD</b> | S&R |
|--------------|-----------------|-----|
| Metro Manila | 142             | 11  |
| North Luzon  | 147             | 5   |
| South Luzon  | 151             | 8   |
| Visayas      | 54              | 3   |
| Mindanao     | 17              | 2   |
| Total        | 511             | 29  |

#### **Third-Party Distribution Partners**

- ✓ Grocery Retailers
- ✓ Sub-Distributors
- ✓ Wholesalers
- ✓ E-commerce / Online Retailers
- ✓ Others







#### **On-Premise Channels**

✓ Bars

- ✓ Clubs
- ✓ Restaurants
- ✓ Others

✓ Hotels







**C-D Segment** 

**KEEPR** 

**A-B Segment** 





















**Financial Highlights** 

## Financial Highlights – 1Q 2025







**EBITDA Margin** 

**EBITDA** 





# **Cash Dividends History**



## **Record Date**

- Jan 10, 2022 Php 0.024/share 30% payout of prior year's NI
- Jan 10, 2023 Php 0.054/share 50% payout of prior year's NI
- Jan 18, 2024 Php 0.077/share 50% payout of prior year's NI
- June 20, 2024 Php 0.10/share 50% payout of prior year's NI
- May 6, 2025 Php 0.12/share 50% payout of prior year's NI



















Q & A



## Thank You!