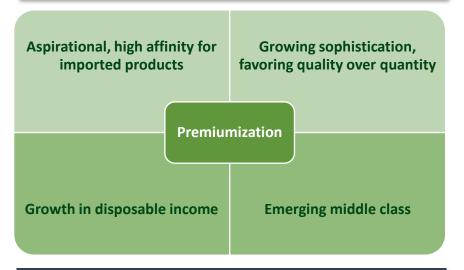

# Well-positioned to capture the premiumization consumer trend in the Philippines

The spirits segment is undergoing shifts in consumer preferences in favor of higher-quality, premium offerings – a phenomenon that the Group has and will continue to capitalize on to gain ground against local competitors.

#### **Filipino Consumer Trends**

#### **Spirits Premiumization Trend**