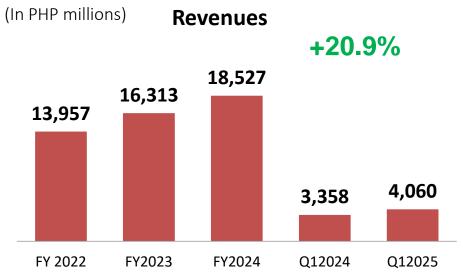

ross all fringes of the Philippine archipelago.

#### **Cosco's Grocery Retail Network**



|              | <b>PUREGOLD</b> | S&R |
|--------------|-----------------|-----|
| Metro Manila | 142             | 11  |
| North Luzon  | 147             | 5   |
| South Luzon  | 151             | 8   |
| Visayas      | 54              | 3   |
| Mindanao     | 17              | 2   |
| Total        | 511             | 29  |

#### **Third-Party Distribution Partners**

- ✓ Grocery Retailers
- ✓ Sub-Distributors
- ✓ Wholesalers
- ✓ E-commerce / Online Retailers
- ✓ Others







#### **On-Premise Channels**

✓ Bars

- ✓ Clubs
- ✓ Restaurants
- ✓ Others

✓ Hotels







**C-D Segment** 

**KEEPR** 

**A-B Segment** 





















**Financial Highlights** 

## Financial Highlights – 1Q 2025







**EBITDA Margin** 

**EBITDA** 





# **Cash Dividends History**



## **Record Date**

- Jan 10, 2022 Php 0.024/share 30% payout of prior year's NI
- Jan 10, 2023 Php 0.054/share 50% payout of prior year's NI
- Jan 18, 2024 Php 0.077/share 50% payout of prior year's NI
- June 20, 2024 Php 0.10/share 50% payout of prior year's NI
- May 6, 2025 Php 0.12/share 50% payout of prior year's NI



















Q & A



## Thank You!