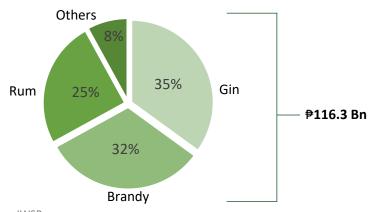

DonJulio                   |                 |                                                       |
| Flavored Spirits  | #1 BAILEYS              | #2 Ca             | mpari DISAR                | ONNO KAH        | LÚA MALIBO                                            |
| Irish Whiskey     | JAMESON-                | Tullamore<br>Dew  |                            |                 | to the ranking is within the nent, according to IWSR. |



# Well-positioned to capture the premiumization consumer trend in the Philippines



The spirits segment is undergoing shifts in consumer preferences in favor of higher-quality, premium offerings – a phenomenon that the Group has and will continue to capitalize on to gain ground against local competitors.



#### **Spirits Consumption 2020 (RSV)**



#### **Filipino Consumer Trends**



#### **Spirits Premiumization Trend**





## Extensive and long-standing relationships with brand owners who are global market leaders



The Company's strategic structure ensures a cultural fit with the brand owners and faithfulness to the intricacies of the branding of each product.







**OVER 20 YEARS** 















**OVER 10 YEARS** 















**LESS THAN 10 YEARS** 







**Real Trade International** 







Strategic and sustainable expansion plan complemented by synergistic relationship with the Cosco Capital Group



The Group has an extensive distribution ecosystem with over 200 distribution partners that sell its products across all fringes of the Philippine archipelago.

#### **Cosco's Grocery Retail Network**



|