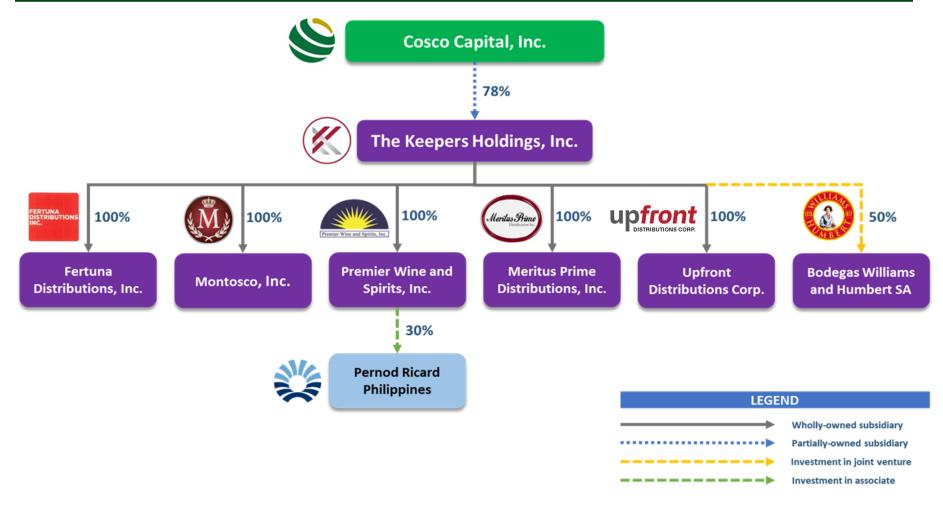

## **Company Overview: Keepers Group**

**OVER 20 YEARS** 

**OVER 10 YEARS** 

**LESS THAN 10 YEARS** 

**Real Trade International** 

Strategic and sustainable expansion plan complemented by synergistic relationship with the Cosco Capital Group

The Group has an extensive distribution ecosystem with over 200 distribution partners that sell its products across all fringes of the Philippine archipelago.