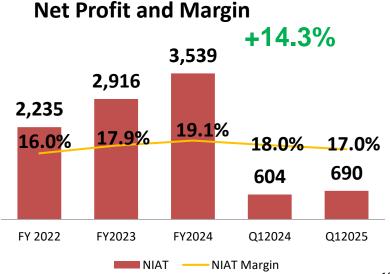

ipelago.

#### **Cosco's Grocery Retail Network**



|              | <b>PUREGOLD</b> | S&R |
|--------------|-----------------|-----|
| Metro Manila | 142             | 11  |
| North Luzon  | 147             | 5   |
| South Luzon  | 151             | 8   |
| Visayas      | 54              | 3   |
| Mindanao     | 17              | 2   |
| Total        | 511             | 29  |

#### **Third-Party Distribution Partners**

- ✓ Grocery Retailers
- ✓ Sub-Distributors
- ✓ Wholesalers
- ✓ E-commerce / Online Retailers
- ✓ Others







#### **On-Premise Channels**

✓ Bars

- ✓ Clubs
- ✓ Restaurants
- ✓ Others

✓ Hotels







**C-D Segment** 

**KEEPR** 

**A-B Segment** 





















**Financial Highlights** 

## Financial Highlights – 1Q 2025







**EBITDA Margin** 

**EBITDA** 





# **Cash Dividends History**



## **Record Date**

- Jan 10, 2022 Php 0.024/share 30% payout of prior year's NI
- Jan 10, 2023 Php 0.054/share 50% payout of prior year's NI
- Jan 18, 2024 Php 0.077/share 50% payout of prior year's NI
- June 20, 2024 Php 0.10/share 50% payout of prior year's NI
- May 6, 2025 Php 0.12/share 50% payout of prior year's NI



















Q & A



## Thank You!