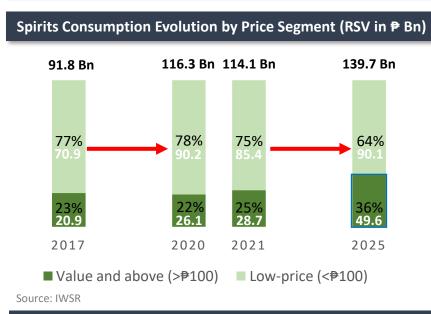

# Well-positioned to capture the premiumization consumer trend in the Philippines

The spirits segment is undergoing shifts in consumer preferences in favor of higher-quality, premium offerings – a phenomenon that the Group has and will continue to capitalize on to gain ground against local competitors.

#### **Spirits Consumption 2020 (RSV)**

#### **Spirits Premiumization Trend**