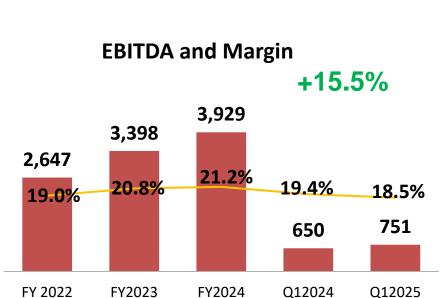

ss all fringes of the Philippine archipelago.

#### **Cosco's Grocery Retail Network**



|              | <b>PUREGOLD</b> | S&R |
|--------------|-----------------|-----|
| Metro Manila | 142             | 11  |
| North Luzon  | 147             | 5   |
| South Luzon  | 151             | 8   |
| Visayas      | 54              | 3   |
| Mindanao     | 17              | 2   |
| Total        | 511             | 29  |

#### **Third-Party Distribution Partners**

- ✓ Grocery Retailers
- ✓ Sub-Distributors
- ✓ Wholesalers
- ✓ E-commerce / Online Retailers
- ✓ Others







#### **On-Premise Channels**

✓ Bars

- ✓ Clubs
- ✓ Restaurants
- ✓ Others

✓ Hotels







**C-D Segment** 

**KEEPR** 

**A-B Segment** 





















**Financial Highlights** 

## Financial Highlights – 1Q 2025







**EBITDA Margin** 

**EBITDA** 





# **Cash Dividends History**



## **Record Date**

- Jan 10, 2022 Php 0.024/share 30% payout of prior year's NI
- Jan 10, 2023 Php 0.054/share 50% payout of prior year's NI
- Jan 18, 2024 Php 0.077/share 50% payout of prior year's NI
- June 20, 2024 Php 0.10/share 50% payout of prior year's NI
- May 6, 2025 Php 0.12/share 50% payout of prior year's NI



















Q & A



## Thank You!