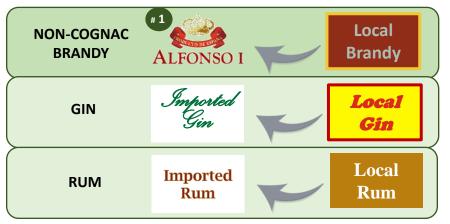

## Market Leader in the imported spirits distribution segment in Philippines<sup>1</sup>

## KEEPR has established market leadership in all leading categories of the imported spirits segment<sup>1</sup>.

| Non-Cognac Brandy | ALFONSO I               | ALHAMBRA          | CARLOS·I                   |                 |                                                       |
|-------------------|-------------------------|-------------------|----------------------------|-----------------|-------------------------------------------------------|
| Blended Scotch    | #1 JOHNNIE WALKER.      | © CHIVAS          | ROYAL SALUTE SCOTCH WHISKY |                 |                                                       |
| Malt Scotch       | Glenfiddich             | THE SINGLETON.    | JOHNNIE WALKER.            | THE GLENLIVET:  | Ballantinės                                           |
| US Whiskey        | #1 JIM BEAM             | # 2 SMITTING      | Maker's<br>&IV Mark        |                 |                                                       |
| Soju              | JINRO                   | カリ子<br>CHMCUSQUU  |                            |                 |                                                       |
| Cognac            | MARTELL FONDER FEM 1715 |                   |                            |                 |                                                       |
| Vodka             | ** ABSOLUT° VODKA       | # 2               | CÎROC.                     | Retel One vodka |                                                       |
| Gin               | #1 6 Tanqueray          | HENDRICK'S        | GILBEY'S' Special Day GIN  | ROKU GIN        | BEEFEATER                                             |
| Rum               | #2 Captain<br>Morgan    | Havana<br>Club    | CRUZAN                     |                 |                                                       |
| Agave             | Jose Quervo             | 1800<br>—tequila— | DonJulio                   |                 |                                                       |
| Flavored Spirits  | #1 BAILEYS              | #2 Ca             | mpari DISAR                | ONNO KAH        | LÚA MALIBO                                            |
| Irish Whiskey     | JAMESON-                | Tullamore<br>Dew  |                            |                 | to the ranking is within the nent, according to IWSR. |